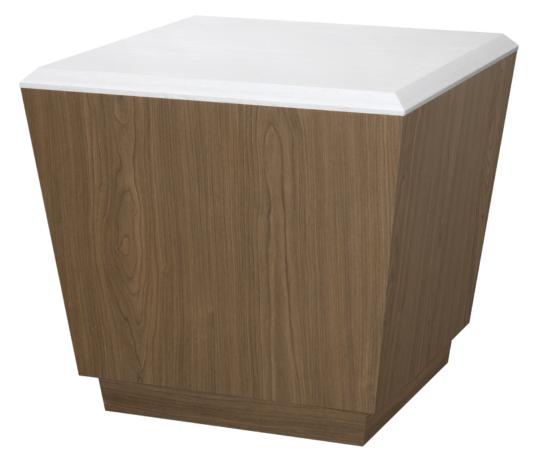

## Occasional Tables

**KWAIU**. Furnishing the Future<sup>®</sup>

The Modena Occasional Tables collection includes a rectangular coffee and square end table, placed on a unique angled plinth base. The 1" solid surface top features a slope into a straight beveled edge, which creates a crisp clean diamond shape for the Modena. Contemporary in style, the Modena will fit in beautifully wherever it is.

Model: MDATBLA1A 20W 20D 19H

Durable Finish Kwalu's proprietary finish doesn't have any of the drawbacks of wood. The finish is moisture impervious, easy to clean and maintenance-free.

**Beveled Edging on Top** A sloped and angled top edge gives a more contemporary look to this collection.

Features

**Tapered Plinth Base** The base of this table is a unique tapered plinth design.

Corian®/ Hanex®/ Krion® Top Corian®/ Hanex®/ Krion® tops with beveled edging are available for all tables in this collection.