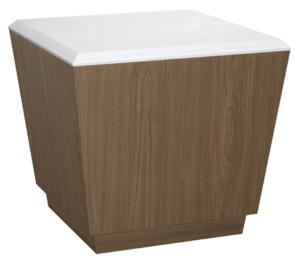

Model: MDATBLA1A 20W 20D 19H

Durable Finish Kwalu's proprietary finish doesn't have any of the drawbacks of wood. The finish is moisture impervious, easy to clean and maintenance-free.

**Beveled Edging on Top** A sloped and angled top edge gives a more contemporary look to this collection.

## Statement of Line

20W 20D 19H

KWAU. Furnishing the Future®

6160 Peachtree Dunwoody Rd. Building C, Atlanta, GA 30328 1-877-MY-KWALU **kwalu.com**